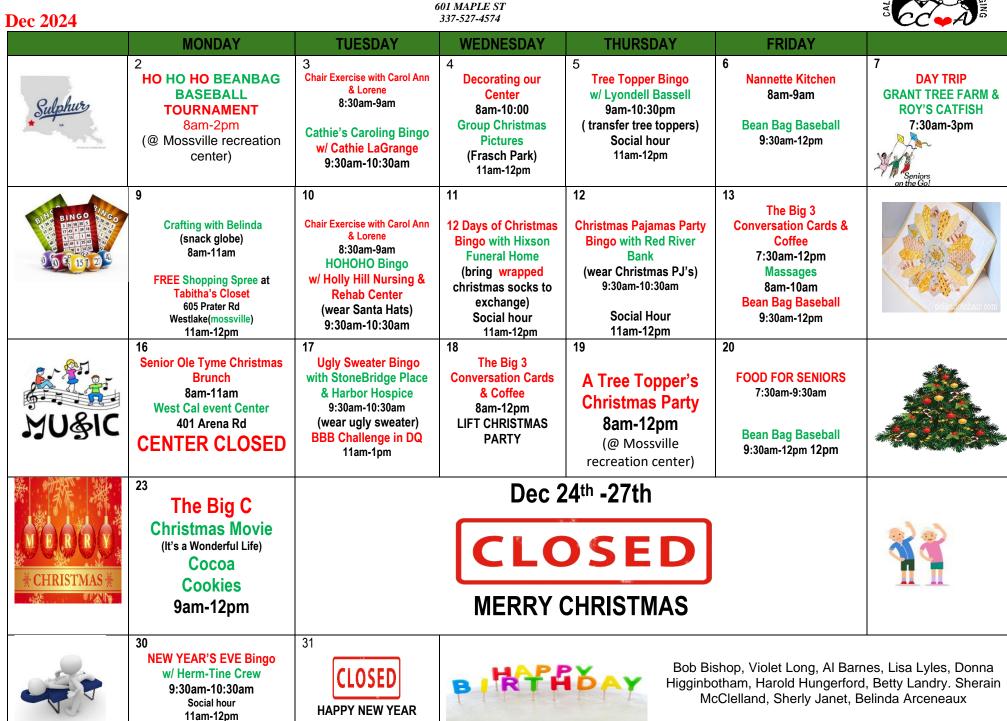

## SULPHUR SENIOR CENTER

We're looking for businesses or individuals who are willing to invest \$100 monthly or \$1200 yearly to defer the cost of various programs, activities, trips, supplies, etc.

The items listed below are a wish list for activities, ongoing classes, and upcoming events at our center.